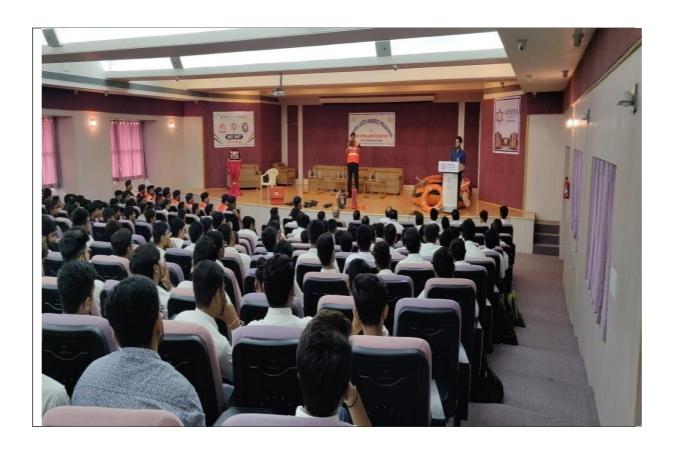

well as abroad.

NDRF team members have also shown different activities, including a demo of rescue operations, evacuation methods during the time of fire, earthquake and flood disasters. They show us different equipments use while rescue operations and also shown how to use that equipments and when to use it.

NDRF team gave knowledge of earthquake rescue, and how to save ourselves and others from earthquake, where to go while earthquake, and many other techniques.

At the end of the session Dr. G. D. Acharya shared importance of this training for the students. The program was coordinated by the NSS Program officer Mr. Yuvrajsinh Kanchava and NSS student volunteers. Prof. Rajdeepsinh Vaghela and Prof. Hiren Ramani helped for the coordination.



## **Few Glimpses of the Activity:**



















Yogidham Gurukul, Kalawad Road, Rajkot - 360005, Gujarat (INDIA)

| No. | Name                 |
|-----|----------------------|
| 1.  | Padaliya Gautamkumar |
| 2.  | ISOTIYA YASH         |
| 3.  | Kamani Naimish       |
| 4.  | Parakhiya Smit       |
| 5.  | Parkhiya Niket       |
| 6.  | Thumar Durgesh       |
| 7.  | Soriya Harsh         |
| 8.  | Adroja Bansi         |
| 9.  | Bhatt Vatsal         |
| 10. | Vora Savan           |
| 11. | Vachhani Happy       |
| 12. | Modhvadiya Payal     |
| 13. | Lathigara Dixit      |
| 14. | Amreliya Janvi       |
| 15. | Gambhava Janvi       |
| 16. | CHAPANI SUHANI       |
| 17. | Kasundra Nency       |
| 18. | Kasundra Ruchita     |
| 19. | Savsani Disha        |
| 20. | Kerai Nitin          |
| 21. | Bhensdadiya Vasu     |
| 22. |