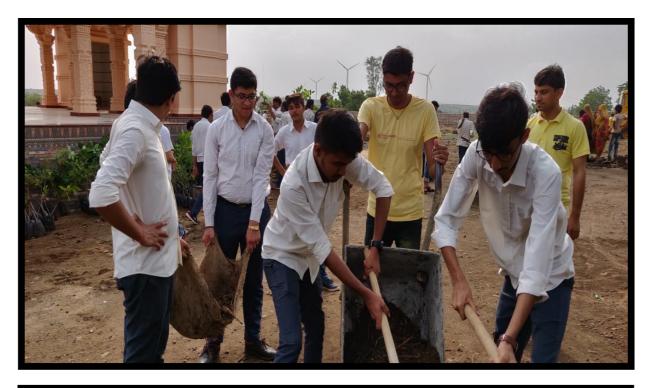

nt types of trees close together in a small pit. By closely planting many random trees close together in a small area enriches the green cover and reinforces the richness of the land. This will lead to co-existence of plants and as a matter of fact each plant draws from the other vital nutrients and they grow to become strong and healthy. More than 500 plants of nearly 24 different varieties were planted by the students in 4 hours of time period.

Mr. Bharatbhai Korat explained the Miyawaki method and its benefits to the students along with the need for conservation of nature by planting the trees and using the resources rightly. The program was coordinated by the NSS Program officer Mr. Yuvrajsinh Kanchava and NCC officer Mr. Suresh Koradiya.





## **Activity Photo**

























| No. | Name                 |
|-----|----------------------|
| 1.  | Padaliya Gautamkumar |
| 2.  | ISOTIYA YASH         |
| 3.  | Kamani Naimish       |
| 4.  | Parakhiya Smit       |
| 5.  | Parkhiya Niket       |
| 6.  | Thumar Durgesh       |
| 7.  | Soriya Harsh         |
| 8.  | Adroja Bansi         |
| 9.  | Bhatt Vatsal         |
| 10. | Vora Savan           |
| 11. | Vachhani Happy       |
| 12. | Modhvadiya Payal     |
| 13. | Lathigara Dixit      |
| 14. | Amreliya Janvi       |
| 15. | Gambhava Janvi       |
| 16. | CHAPANI SUHANI       |
| 17. | Kasundra Nency       |
| 18. | Kasundra Ruchita     |
| 19. | Savsani Disha        |
| 20. | Kardani Shreya       |
| 21. | Kavathiya Forami     |
| 22. | Ghaunva Jensi        |
| 23. | Nandaniya Dhara      |
| 24. | Kalola Priy