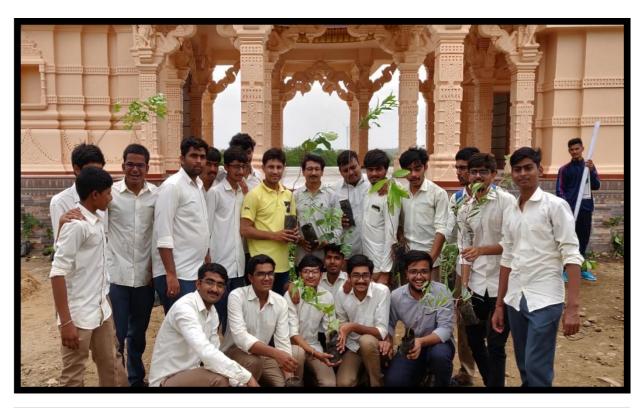

r of different types of trees close together in a small pit. By closely planting many random trees close together in a small area enriches the green cover and reinforces the richness of the land. This will lead to co-existence of plants and as a matter of fact each plant draws from the other vital nutrients and they grow to become strong and healthy. More than 500 plants of nearly 24 different varieties were planted by the students in 4 hours of time period.

Mr. Bharatbhai Korat explained the Miyawaki method and its benefits to the students along with the need for conservation of nature by planting the trees and using the resources rightly. The program was coordinated by the NSS Program officer Mr. Yuvrajsinh Kanchava and NCC officer Mr. Suresh Koradiya.





## **Activity Photo**

























| No. | Name                 |
|-----|----------------------|
| 1.  | Padaliya Gautamkumar |
| 2.  | ISOTIYA YASH         |
| 3.  | Kamani Naimish       |
| 4.  | Parakhiya Smit       |
| 5.  | Parkhiya Niket       |
| 6.  | Thumar Durgesh       |
| 7.  | Soriya Harsh         |
| 8.  | Adroja Bansi         |
| 9.  | Bhatt Vatsal         |
| 10. | Vora Savan           |
| 11. | Vachhani Happy       |
| 12. | Modhvadiya Payal     |
| 13. | Lathigara Dixit      |
| 14. | Amreliya Janvi       |
| 15. | Gambhava Janvi       |
| 16. | CHAPANI SUHANI       |
| 17. | Kasundra Nency       |
| 18. | Kasundra Ruchita     |
| 19. | Savsani Disha        |
| 20. | Kardani Shreya       |
| 21. | Kavathiya Forami     |
| 22. | Ghaunva Jensi        |
| 23. | Nandaniya Dhara      |
| 24. |