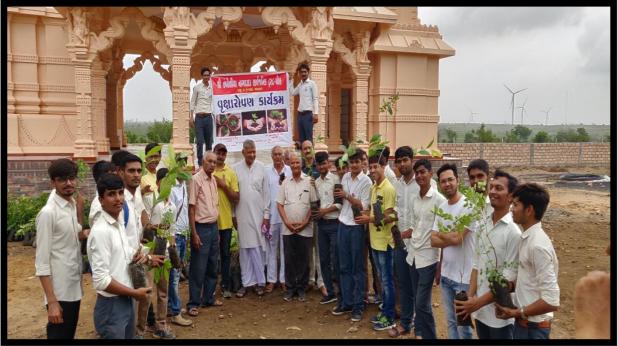

of different types of trees close together in a small pit. By closely planting many random trees close together in a small area enriches the green cover and reinforces the richness of the land. This will lead to co-existence of plants and as a matter of fact each plant draws from the other vital nutrients and they grow to become strong and healthy. More than 500 plants of nearly 24 different varieties were planted by the students in 4 hours of time period.

Mr. Bharatbhai Korat explained the Miyawaki method and its benefits to the students along with the need for conservation of nature by planting the trees and using the resources rightly. The program was coordinated by the NSS Program officer Mr. Yuvrajsinh Kanchava and NCC officer Mr. Suresh Koradiya.





## **Activity Photo**

























| No. | Name                 |
|-----|----------------------|
| 1.  | Padaliya Gautamkumar |
| 2.  | ISOTIYA YASH         |
| 3.  | Kamani Naimish       |
| 4.  | Parakhiya Smit       |
| 5.  | Parkhiya Niket       |
| 6.  | Thumar Durgesh       |
| 7.  | Soriya Harsh         |
| 8.  | Adroja Bansi         |
| 9.  | Bhatt Vatsal         |
| 10. | Vora Savan           |
| 11. | Vachhani Happy       |
| 12. | Modhvadiya Payal     |
| 13. | Lathigara Dixit      |
| 14. | Amreliya Janvi       |
| 15. | Gambhava Janvi       |
| 16. | CHAPANI SUHANI       |
| 17. | Kasundra Nency       |
| 18. | Kasundra Ruchita     |
| 19. | Savsani Disha        |
| 20. | Kardani Shreya       |
| 21. | Kavathiya Forami     |
| 22. | Ghaunva Jensi        |
| 23. | Nandaniya Dhara      |
| 24. | K