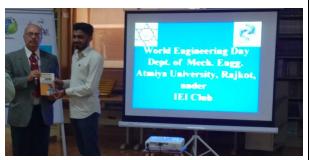

#### **Activity -"World Engineering Day"**

Date - 04/03/2020

Chief Convenor – Dr. Sheetal Tank, University Librarian,Library and Learning Centre, Atmiya University

#### 1. World Engineering Day

Title of Activity "World Engineering Day"

Date 04/03/2020

Venue Library and Learning Center

Organizer Team Library

Total Participants 70+

Details of Participants Students & Faculties of Library and Learning Centre

# Celebrating World Engineering Day!

Library and Learning Centre Atmiya University

Pajko'