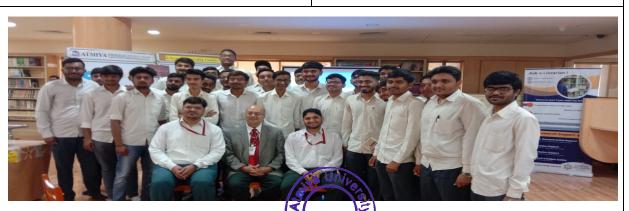

#### **Activity -"World Engineering Day"**

Date - 04/03/2020

Chief Convenor – Dr. Sheetal Tank, University Librarian,Library and Learning Centre, Atmiya University

#### 1. World Engineering Day

Title of Activity "World Engineering Day"

Date 04/03/2020

Venue Library and Learning Center

Organizer Team Library

Total Participants 70+

Details of Participants Students & Faculties of Library and Learning Centre

# Celebrating World Engineering Day!

Library and Learning Centre Atmiya University

Pajko'