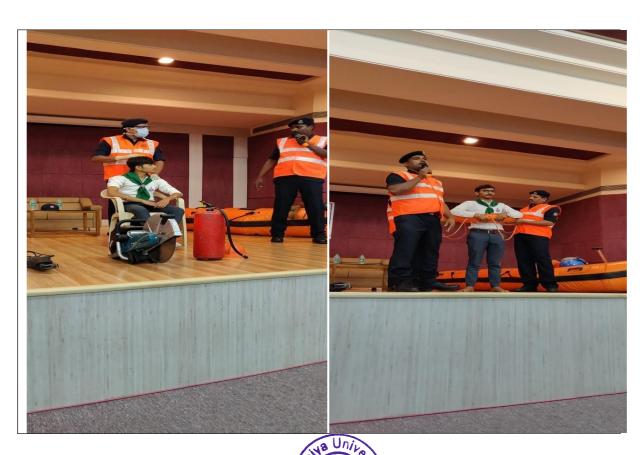

as well as abroad.

NDRF team members have also shown different activities, including a demo of rescue operations, evacuation methods during the time of fire, earthquake and flood disasters. They show us different equipments use while rescue operations and also shown how to use that equipments and when to use it.

NDRF team gave knowledge of earthquake rescue, and how to save ourselves and others from earthquake, where to go while earthquake, and many other techniques.

At the end of the session Dr. G. D. Acharya shared importance of this training for the students. The program was coordinated by the NSS Program officer Mr. Yuvrajsinh Kanchava and NSS student volunteers. Prof. Rajdeepsinh Vaghela and Prof. Hiren Ramani helped for the coordination.



## **Few Glimpses of the Activity:**



















Yogidham Gurukul, Kalawad Road, Rajkot - 360005, Gujarat (INDIA)

| No. | Name                 |
|-----|----------------------|
| 1.  | Padaliya Gautamkumar |
| 2.  | ISOTIYA YASH         |
| 3.  | Kamani Naimish       |
| 4.  | Parakhiya Smit       |
| 5.  | Parkhiya Niket       |
| 6.  | Thumar Durgesh       |
| 7.  | Soriya Harsh         |
| 8.  | Adroja Bansi         |
| 9.  | Bhatt Vatsal         |
| 10. | Vora Savan           |
| 11. | Vachhani Happy       |
| 12. | Modhvadiya Payal     |
| 13. | Lathigara Dixit      |
| 14. | Amreliya Janvi       |
| 15. | Gambhava Janvi       |
| 16. | CHAPANI SUHANI       |
| 17. | Kasundra Nency       |
| 18. | Kasundra Ruchita     |
| 19. | Savsani Disha        |
| 20. | Kerai Nitin          |
| 21. | Bhensdadiya Vasu     |
| 22.