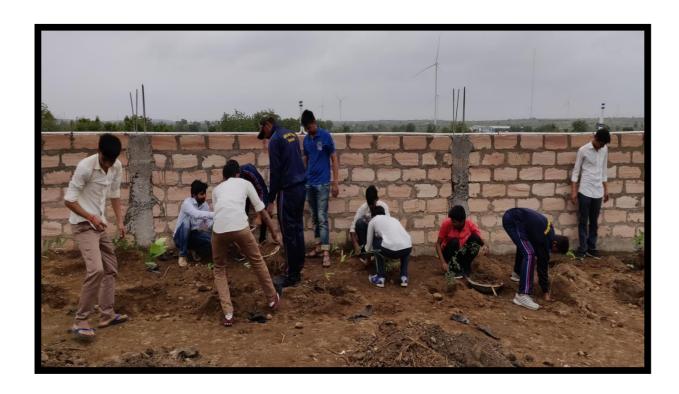

ferent types of trees close together in a small pit. By closely planting many random trees close together in a small area enriches the green cover and reinforces the richness of the land. This will lead to co-existence of plants and as a matter of fact each plant draws from the other vital nutrients and they grow to become strong and healthy. More than 500 plants of nearly 24 different varieties were planted by the students in 4 hours of time period.

Mr. Bharatbhai Korat explained the Miyawaki method and its benefits to the students along with the need for conservation of nature by planting the trees and using the resources rightly. The program was coordinated by the NSS Program officer Mr. Yuvrajsinh Kanchava and NCC officer Mr. Suresh Koradiya.





## **Activity Photo**

























| No. | Name                 |
|-----|----------------------|
| 1.  | Padaliya Gautamkumar |
| 2.  | ISOTIYA YASH         |
| 3.  | Kamani Naimish       |
| 4.  | Parakhiya Smit       |
| 5.  | Parkhiya Niket       |
| 6.  | Thumar Durgesh       |
| 7.  | Soriya Harsh         |
| 8.  | Adroja Bansi         |
| 9.  | Bhatt Vatsal         |
| 10. | Vora Savan           |
| 11. | Vachhani Happy       |
| 12. | Modhvadiya Payal     |
| 13. | Lathigara Dixit      |
| 14. | Amreliya Janvi       |
| 15. | Gambhava Janvi       |
| 16. | CHAPANI SUHANI       |
| 17. | Kasundra Nency       |
| 18. | Kasundra Ruchita     |
| 19. | Savsani Disha        |
| 20. | Kardani Shreya       |
| 21. | Kavathiya Forami     |
| 22. | Ghaunva Jensi        |
| 23. | Nandaniya Dhara      |
| 24. | Kalola