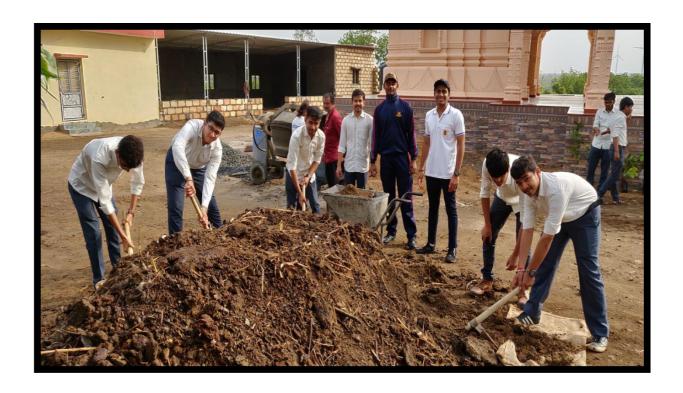

ifferent types of trees close together in a small pit. By closely planting many random trees close together in a small area enriches the green cover and reinforces the richness of the land. This will lead to co-existence of plants and as a matter of fact each plant draws from the other vital nutrients and they grow to become strong and healthy. More than 500 plants of nearly 24 different varieties were planted by the students in 4 hours of time period.

Mr. Bharatbhai Korat explained the Miyawaki method and its benefits to the students along with the need for conservation of nature by planting the trees and using the resources rightly. The program was coordinated by the NSS Program officer Mr. Yuvrajsinh Kanchava and NCC officer Mr. Suresh Koradiya.





## **Activity Photo**

























| No. | Name                 |
|-----|----------------------|
| 1.  | Padaliya Gautamkumar |
| 2.  | ISOTIYA YASH         |
| 3.  | Kamani Naimish       |
| 4.  | Parakhiya Smit       |
| 5.  | Parkhiya Niket       |
| 6.  | Thumar Durgesh       |
| 7.  | Soriya Harsh         |
| 8.  | Adroja Bansi         |
| 9.  | Bhatt Vatsal         |
| 10. | Vora Savan           |
| 11. | Vachhani Happy       |
| 12. | Modhvadiya Payal     |
| 13. | Lathigara Dixit      |
| 14. | Amreliya Janvi       |
| 15. | Gambhava Janvi       |
| 16. | CHAPANI SUHANI       |
| 17. | Kasundra Nency       |
| 18. | Kasundra Ruchita     |
| 19. | Savsani Disha        |
| 20. | Kardani Shreya       |
| 21. | Kavathiya Forami     |
| 22. | Ghaunva Jensi        |
| 23. | Nandaniya Dhara      |
| 24. | Kalol