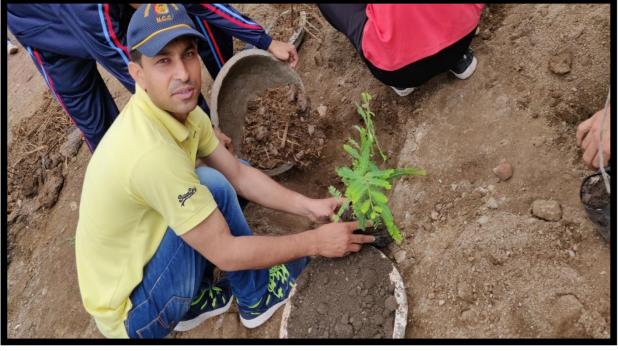

types of trees close together in a small pit. By closely planting many random trees close together in a small area enriches the green cover and reinforces the richness of the land. This will lead to co-existence of plants and as a matter of fact each plant draws from the other vital nutrients and they grow to become strong and healthy. More than 500 plants of nearly 24 different varieties were planted by the students in 4 hours of time period.

Mr. Bharatbhai Korat explained the Miyawaki method and its benefits to the students along with the need for conservation of nature by planting the trees and using the resources rightly. The program was coordinated by the NSS Program officer Mr. Yuvrajsinh Kanchava and NCC officer Mr. Suresh Koradiya.





## **Activity Photo**

























| No. | Name                 |
|-----|----------------------|
| 1.  | Padaliya Gautamkumar |
| 2.  | ISOTIYA YASH         |
| 3.  | Kamani Naimish       |
| 4.  | Parakhiya Smit       |
| 5.  | Parkhiya Niket       |
| 6.  | Thumar Durgesh       |
| 7.  | Soriya Harsh         |
| 8.  | Adroja Bansi         |
| 9.  | Bhatt Vatsal         |
| 10. | Vora Savan           |
| 11. | Vachhani Happy       |
| 12. | Modhvadiya Payal     |
| 13. | Lathigara Dixit      |
| 14. | Amreliya Janvi       |
| 15. | Gambhava Janvi       |
| 16. | CHAPANI SUHANI       |
| 17. | Kasundra Nency       |
| 18. | Kasundra Ruchita     |
| 19. | Savsani Disha        |
| 20. | Kardani Shreya       |
| 21. | Kavathiya Forami     |
| 22. | Ghaunva Jensi        |
| 23. | Nandaniya Dhara      |
| 24. | Kalola Priyal