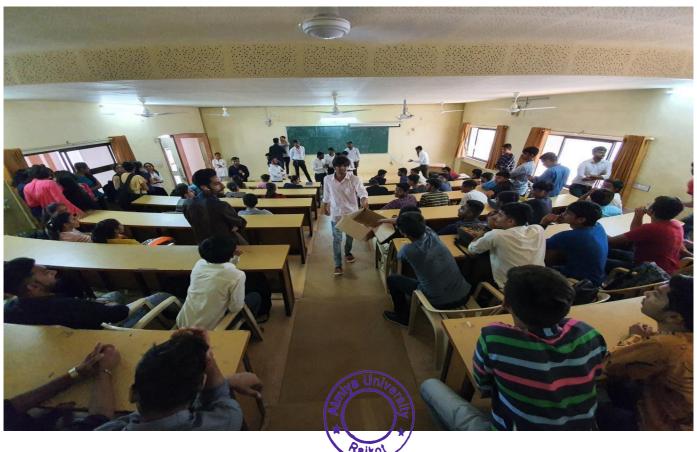

#### 1. World Engineering Day

Title of Activity "World Engineering Day"

Date 04/03/2020

Venue Library and Learning Center

Organizer Team Library

Total Participants 70+

Details of Participants Students & Faculties of Library and Learning Centre

# Celebrating World Engineering Day!

Library and Learning Centre Atmiya University

Pajko'