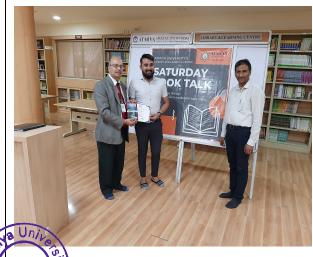

#### 1. Booktalks

Title of Activity "BookTalk" How Toyota Changed The World

Date 14.03.2020

Venue Library and Learning Center

Speaker Mr. Rizwan Saiyad

Total Participants 50+

Details of Participants Students & Faculties of Library and Learning Centre

Coordinators of the event Team Library, Library and Learning Centre, Atmiya

University.