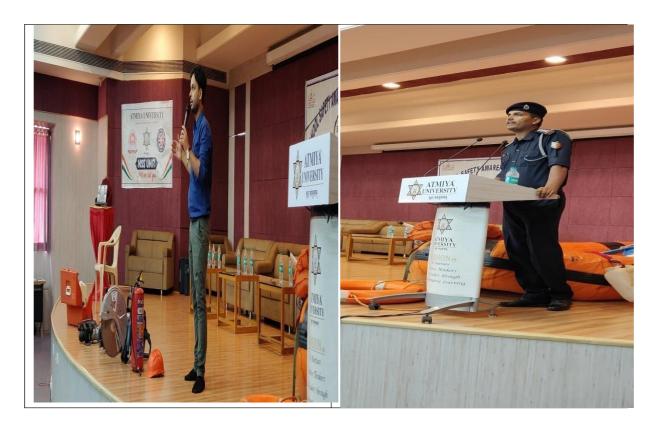

a as well as abroad.

NDRF team members have also shown different activities, including a demo of rescue operations, evacuation methods during the time of fire, earthquake and flood disasters. They show us different equipments use while rescue operations and also shown how to use that equipments and when to use it.

NDRF team gave knowledge of earthquake rescue, and how to save ourselves and others from earthquake, where to go while earthquake, and many other techniques.

At the end of the session Dr. G. D. Acharya shared importance of this training for the students. The program was coordinated by the NSS Program officer Mr. Yuvrajsinh Kanchava and NSS student volunteers. Prof. Rajdeepsinh Vaghela and Prof. Hiren Ramani helped for the coordination.



## **Few Glimpses of the Activity:**



















Yogidham Gurukul, Kalawad Road, Rajkot - 360005, Gujarat (INDIA)

| No. | Name                 |
|-----|----------------------|
| 1.  | Padaliya Gautamkumar |
| 2.  | ISOTIYA YASH         |
| 3.  | Kamani Naimish       |
| 4.  | Parakhiya Smit       |
| 5.  | Parkhiya Niket       |
| 6.  | Thumar Durgesh       |
| 7.  | Soriya Harsh         |
| 8.  | Adroja Bansi         |
| 9.  | Bhatt Vatsal         |
| 10. | Vora Savan           |
| 11. | Vachhani Happy       |
| 12. | Modhvadiya Payal     |
| 13. | Lathigara Dixit      |
| 14. | Amreliya Janvi       |
| 15. | Gambhava Janvi       |
| 16. | CHAPANI SUHANI       |
| 17. | Kasundra Nency       |
| 18. | Kasundra Ruchita     |
| 19. | Savsani Disha        |
| 20. | Kerai Nitin          |
| 21. | Bhensdadiya Vasu     |
| 2