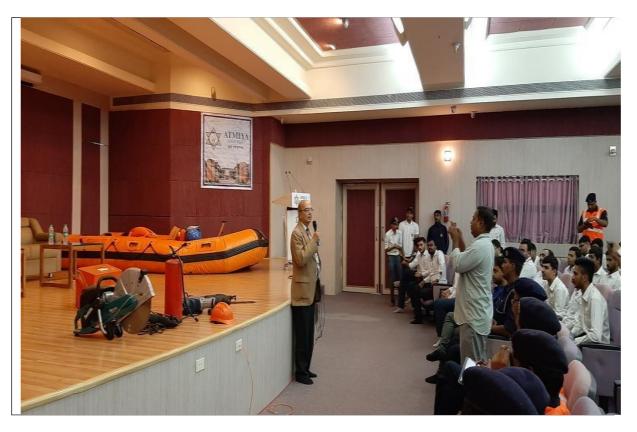

ell as abroad.

NDRF team members have also shown different activities, including a demo of rescue operations, evacuation methods during the time of fire, earthquake and flood disasters. They show us different equipments use while rescue operations and also shown how to use that equipments and when to use it.

NDRF team gave knowledge of earthquake rescue, and how to save ourselves and others from earthquake, where to go while earthquake, and many other techniques.

At the end of the session Dr. G. D. Acharya shared importance of this training for the students. The program was coordinated by the NSS Program officer Mr. Yuvrajsinh Kanchava and NSS student volunteers. Prof. Rajdeepsinh Vaghela and Prof. Hiren Ramani helped for the coordination.



## **Few Glimpses of the Activity:**



















Yogidham Gurukul, Kalawad Road, Rajkot - 360005, Gujarat (INDIA)

| No. | Name                 |
|-----|----------------------|
| 1.  | Padaliya Gautamkumar |
| 2.  | ISOTIYA YASH         |
| 3.  | Kamani Naimish       |
| 4.  | Parakhiya Smit       |
| 5.  | Parkhiya Niket       |
| 6.  | Thumar Durgesh       |
| 7.  | Soriya Harsh         |
| 8.  | Adroja Bansi         |
| 9.  | Bhatt Vatsal         |
| 10. | Vora Savan           |
| 11. | Vachhani Happy       |
| 12. | Modhvadiya Payal     |
| 13. | Lathigara Dixit      |
| 14. | Amreliya Janvi       |
| 15. | Gambhava Janvi       |
| 16. | CHAPANI SUHANI       |
| 17. | Kasundra Nency       |
| 18. | Kasundra Ruchita     |
| 19. | Savsani Disha        |
| 20. | Kerai Nitin          |
| 21. | Bhensdadiya Vasu     |
| 22. | K